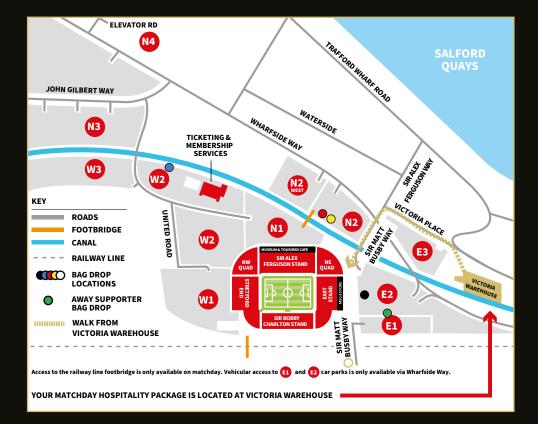

**LOCATION:** O2 Victoria Warehouse, Trafford Wharf Road, Manchester, M17 1AB.

DOORS OPEN: Three hours before kick-off.

**FULL TIME**: Your Matchday Hospitality Suite is open for one hour after the game.

## THREE HOURS BEFORE KICK-OFF:

Your Matchday Hospitality package begins three hours prior to kick-off. Upon arrival at the Victoria Warehouse, you will be greeted by a member of the welcome team who will direct you to the suite in which your hospitality will be located. Your package includes a complimentary bar available throughout serving beer, wine, prosecco, spirits, soft drinks and tea & coffee. Also, there will be a selection of gourmet street food to choose from and matchday entertainment.

#### THIRTY MINUTES BEFORE KICK-OFF:

You should vacate the Victoria Warehouse and make the short walk across to the stadium, consult your e-ticket which pinpoints which entrance you should use to access your seats for the game.

#### HALF-TIME:

Please remain in your stadium seats or purchase any additional refreshments from one of the kiosks within the concourse. Access to the Victoria Warehouse is not available at half-time.

## FULL-TIME:

After the final whistle, make your way back your suite at the Victoria Warehouse for an hour of complimentary drinks after the game.

#### **DO I NEED TO BUY CAR PARKING?**

Car parking is not included in this package, if you wish to purchase a car parking space then you can do so by click here.

## ONCE I HAVE ENTERED THE STADIUM CAN I GO BACK OUTSIDE?

For security reasons, once you have entered the stadium, should you wish to go back outside, you will not be permitted back into the stadium. We therefore advise that if you want to take photos outside, or visit the Megastore, you do so before you enter the stadium.