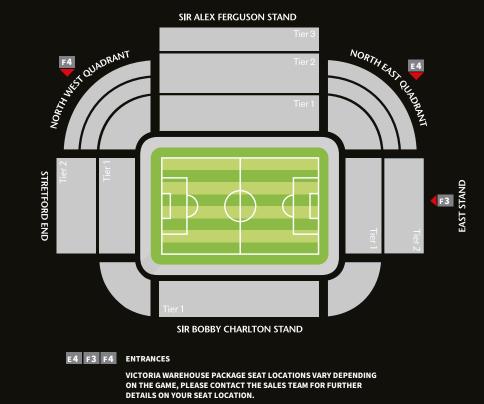

#### THIRTY MINUTES BEFORE KICK-OFF:

You should vacate the Victoria Warehouse and make the short walk across to the stadium, consult your e-ticket which pinpoints which entrance you should use to access your seats for the game.

## ACCESSIBILITY:

If you think that you, or a member of your party, may have difficulty accessing seating around the stadium please contact the Fulfilment Team on matchday.hospitality@manutd.co.uk

For more information: **Email:** matchday.hospitality@manutd.co.uk