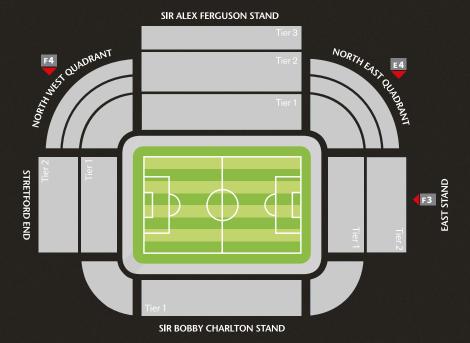

#### ACCESSIBILITY:

If you think that you, or a member of your party, may have difficulty accessing seating around the stadium please contact the Fulfilment Team on matchday.hospitality@manutd.co.uk

E4 F3 F4 ENTRANCES

LANCASHIRE PACKAGE SEAT LOCATIONS VARY DEPENDING ON THE GAME, PLEASE CONTACT THE SALES TEAM FOR FURTHER DETAILS ON YOUR SEAT LOCATION.