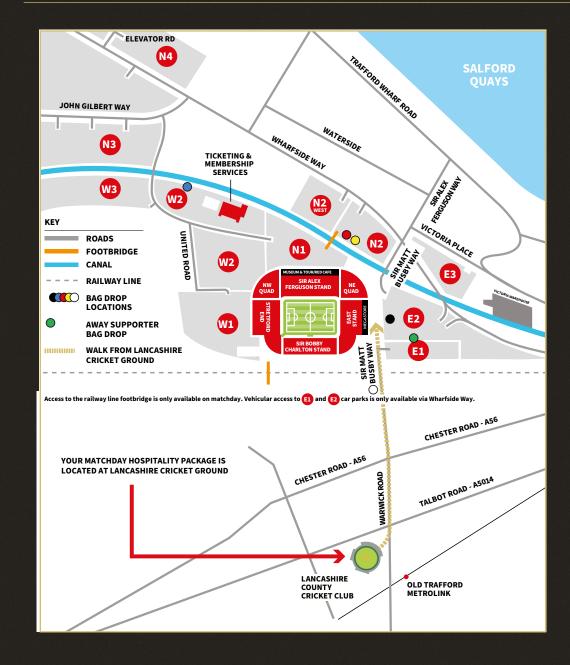

# YOUR MATCHDAY HOSPITALITY

LANCASHIRE PACKAGE PRE-MATCH (OFF-SITE)

This itinerary details everything you need to ensure that you have an enjoyable visit to our Matchday Hospitality at Lancashire Cricket Ground prior to watching the game at Old Trafford.

**ADDRESS:** Lancashire County Cricket Club, Talbot Road, Manchester, M16 0PX.

**DOORS OPEN:** Three hours before kick-off.

**HALF-TIME**: Please remain in the stadium, you have the option to purchase further refreshments from the kiosks.

## THIRTY MINUTES BEFORE KICK-OFF:

You should vacate the Lancashire County Cricket Club and make the short walk to the stadium, consult your e-ticket which pinpoints which entrance you should use to access your seats for the game.

#### DO I NEED TO BUY CAR PARKING?

Car parking is not included in this package, if you wish to purchase car parking you can do so at the entrance to the Lancashire County Cricket Club car park upon arrival.