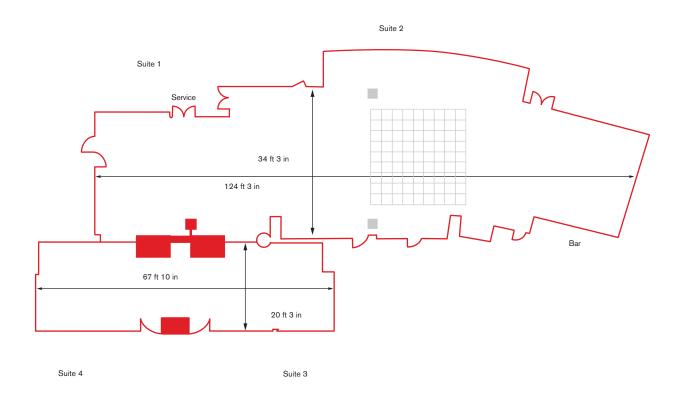

## Europa Suite

The split-level Europa can be divided into four soundproof rooms, making it ideal if flexibility and concentration are needed. Three syndicate rooms can hold up to 30 people each in theatre style. An in-built dance floor makes entertaining hasslefree in this striking space. A separate bar area just off the main room offers additional flexibility.