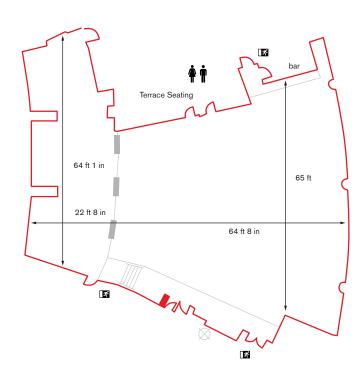

## **Evolution Suite**

This glamorous setting adds a lot of sparkle. It offers breathtaking panoramic views of the famous pitch with floor to ceiling windows on both sides of this split-level room. But what's even better, it gives you a large creative and flexible space.

Here's a space to create real drama, enhanced by the historic artefacts of the club, the stadium and the nearby quays. A fabulous bar within the suite means entertaining is glamorously easy.

| Suite Style  | Capacity |  |
|--------------|----------|--|
| Theatre      | 176      |  |
| Classroom    | 48       |  |
| Cabaret 8s   | 104      |  |
| Cabaret 6s   | 78       |  |
| Boardroom    | 42       |  |
| U-shape      | 27       |  |
| Lunch/Dinner | 200      |  |
| Dinner/Dance | 160      |  |
| Reception    | 250      |  |