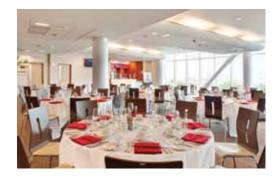

## **Evolution Suite**

This glamorous setting adds a lot of sparkle. It offers breathtaking panoramic views of the famous pitch with floor to ceiling windows on both sides of this split-level room. But what's even better, it gives you a large creative and flexible space.

Here's a space to create real drama, enhanced by the historic artefacts of the club, the stadium and the nearby quays. A fabulous bar within the suite means entertaining is glamorously easy.

| Suite Style  | Capacity |  |
|--------------|----------|--|
| Theatre      | 176      |  |
| Classroom    | 48       |  |
| Cabaret 8s   | 104      |  |
| Cabaret 6s   | 78       |  |
| Boardroom    | 42       |  |
| U-shape      | 27       |  |
| Lunch/Dinner | 200      |  |
| Dinner/Dance | 160      |  |
| Reception    | 250      |  |