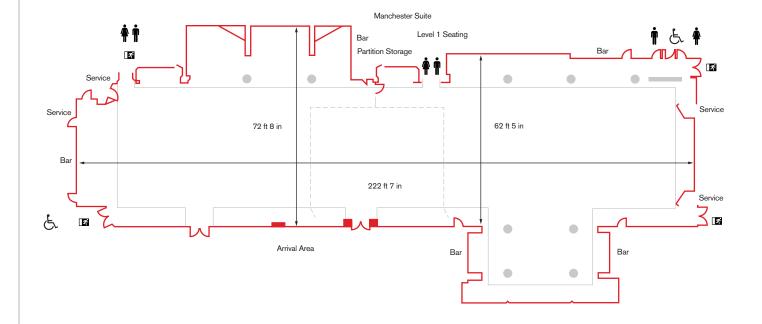

## **Manchester Suite**

If it's great spectacle and scale you're after, our Manchester Suite is one of the largest purpose-built facilities in the North West, with 1300m² of space. It is often used for high-profile events and is ideal for AGMs, conferences, large seminars, exhibitions and banquets. Partitions add real flexibility to the space, allowing you to divide the room into two and allowing you to run complementary activities alongside each other. Five built in bars make entertaining effortless.