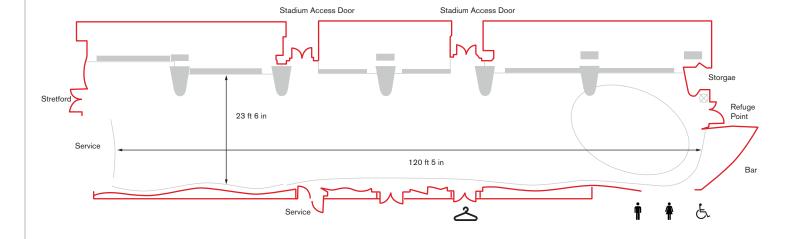

| Suite Style  | Capacity |
|--------------|----------|
| Theatre      | 155      |
| Classroom    | 70       |
| Cabaret 8s   | 120      |
| Cabaret 6s   | 90       |
| Boardroom    | 78       |
| U-shape      | 78       |
| Lunch/Dinner | 200      |
| Dinner/Dance | 160      |
| Reception    | 300      |